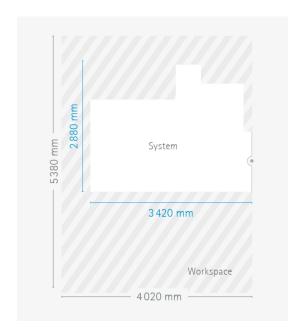

## **DIMENSIONS & WEIGHT**

#### EOS M 300-4 1kW with Flex Dispenser

Height: 2,340 mm / Weight approx. 5,500 kg