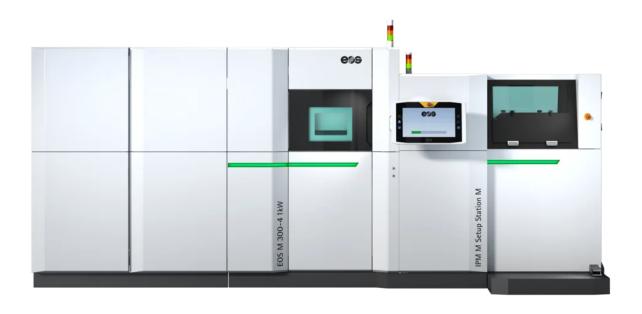

# EOS M 300-4 1kW

- ightarrow Reliable and repeatable quality
- ightarrow Up to 10 x higher productivity in Aluminium
- ightarrow Easily integrated in your production environment

### **EXPOSURE MODULE**

4 precise 1kw lasers expose in a 300 x 300 mm square with each laser covering the entire area.

EOS M 300-4 1KW

#### IPM M Setup Station M

Comfortable gas-tight unpacking from two sides and under inert gas