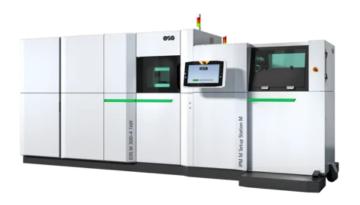

# EOS M 300-4 1kW

- ightarrow Reliable and repeatable quality
- ightarrow Up to 10 x higher productivity in Aluminium
- ightarrow Easily integrated in your production environment

#### EOS M 300-4 1kW with Flex Dispenser

Height: 2,340 mm / Weight approx. 5,500 kg

#### IPM M Setup Station M

Comfortable gas-tight unpacking from two sides and under inert gas