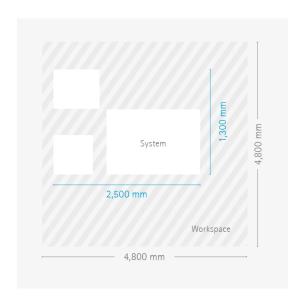

### **DIMENSIONS & WEIGHT**

#### EOS M 290 1kW

Height: 2,190 mm / Weight approx. 1,250 kg