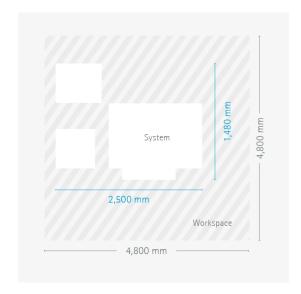

### **DIMENSIONS & WEIGHT**

#### EOS M 290 1kW with Comfort Powder Module

Height: 2,190 mm / Weight approx. 1,250 kg