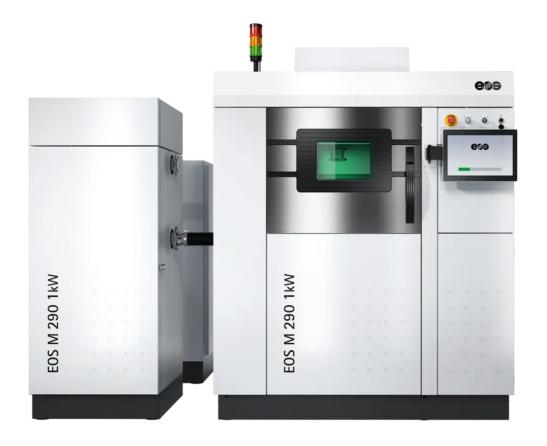

# EOS M 290 1kW

- → Reproducible Part Quality: The exceptionally high beam quality of the 1kW laser spot and the excellent detail resolution are ideal for producing highly complex components requiring high intensity.
- → **Higher Power:** With the 1000 watts made available through this upgraded system, it is uniquely tailored to process copper applications
- → From Start to Part Fast: The EOS M 290 1kW allows fast, flexible, dependable, and cost-effective production of metal parts directly from CAD data.

#### EOS M 290 1kW

Height: 2,190 mm / Weight approx. 1,250 kg