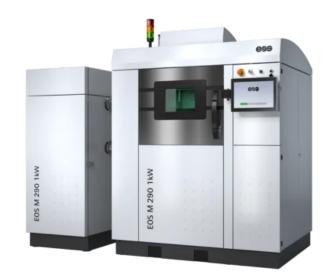

# EOS M 290 1kW

- → Reproducible Part Quality: The exceptionally high beam quality of the 1kW laser spot and the excellent detail resolution are ideal for producing highly complex components requiring high intensity.
- → **Higher Power:** With the 1000 watts made available through this upgraded system, it is uniquely tailored to process copper applications
- → From Start to Part Fast: The EOS M 290 1kW allows fast, flexible, dependable, and cost-effective production of metal parts directly from CAD data.

#### EOS M 290 1kW

Height: 2,190 mm / Weight approx. 1,250 kg